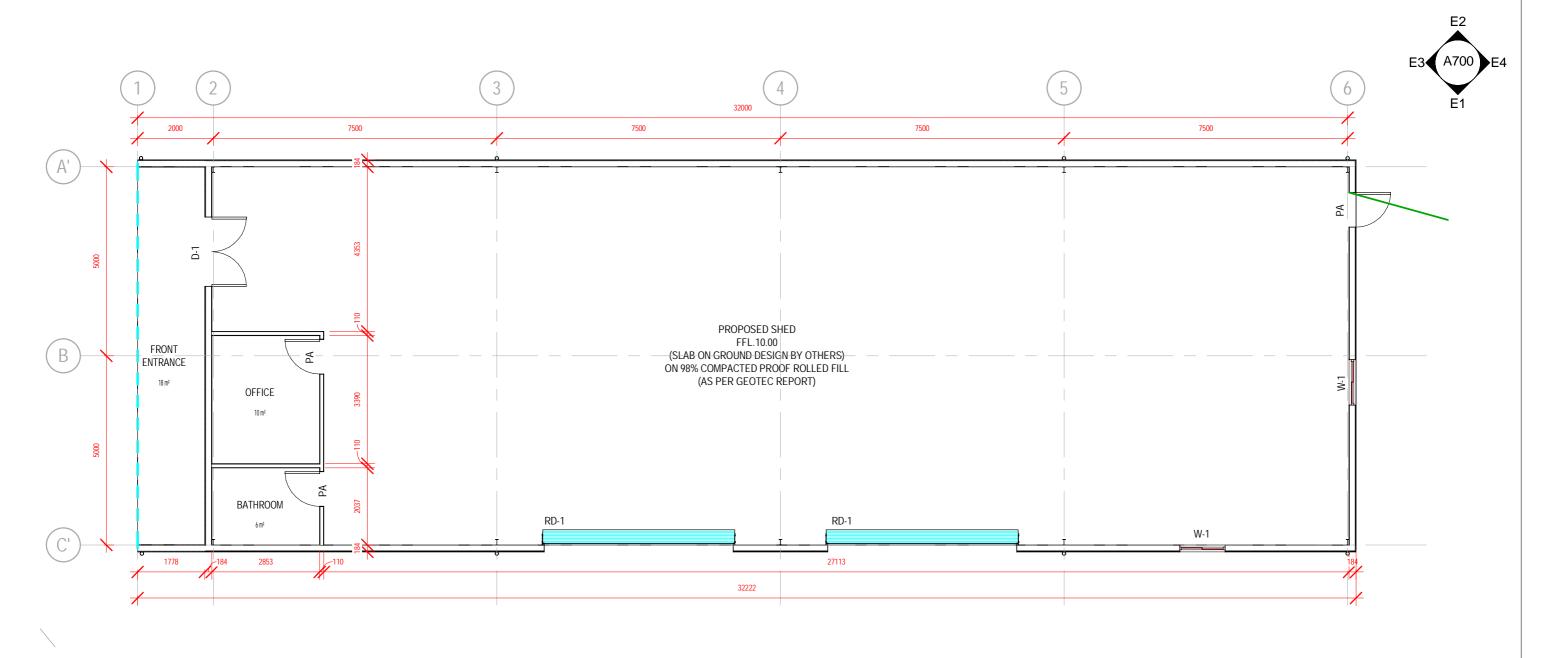

SITE PLAN -OVERALL SCALE - 1 : 1000

RD DENOTES ROLL-A-DOOR REFER ELEVATION VIEW FOR SIZE.

PA DENOTES PERSONAL ACCESS DOOR REFER ELEVATION VIEW FOR SIZE.

W-# DENOTES WINDOW REFER ELEVATION VIEW FOR SIZE.

COL DENOTES STRUCTURAL COLUMN
REFER TO ENGINEERING DRAWINGS FOR DESIGN
AND SPECIFICATIONS.