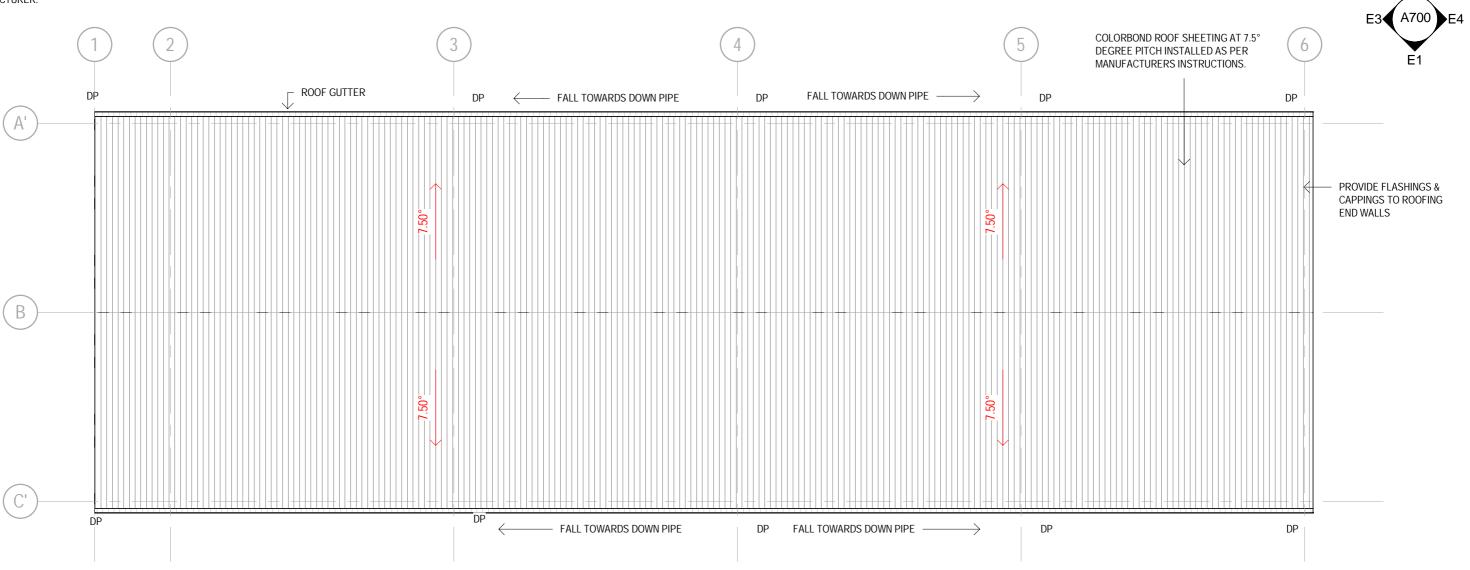

BORED PIERS UNDER STEEL COLUMNS BORED PIERS TO BE POURED WITH MAIN SHED SLAB

ROOFING NOTES METAL ROOF SHEETING TO COMPLY WITH AS. 1562.1 (CURRENT EDITION). ROOF SHEETING TO BE FIXED AND INSTALLED AS PER MANUFACTURERS REQUIREMENTS. PROVIDE 3mm DIA. ZINC COATED SAFETY MESH 150mm x 300mm (150 BEING THE SPACING OF LONGITUDINAL WIRES PARALLEL TO THE CORRIGATIONS) UNDER ALL ROOF SHEETING. DO NOT USE ANY LEAD NAIL OR ANYR LEAD FLASHING, WASHERS, ETC. USE RECOMMENDED SEALANTS BY ROOFING MANUFACTURER. ALL DOWNPIPES TO BE 150mm DIA. MINIMUM, UNLESS OTHERWISE NOTED. REFER TO CIVIL ENGINEERS DRAWINGS FOR DETAILS. ALL PENETRATIONS IN ROOF SHEETING TO BE FLASHED WITH COLORBOND FLASHING AS SUPPLIER BY ROOFING MANUFACTURER.