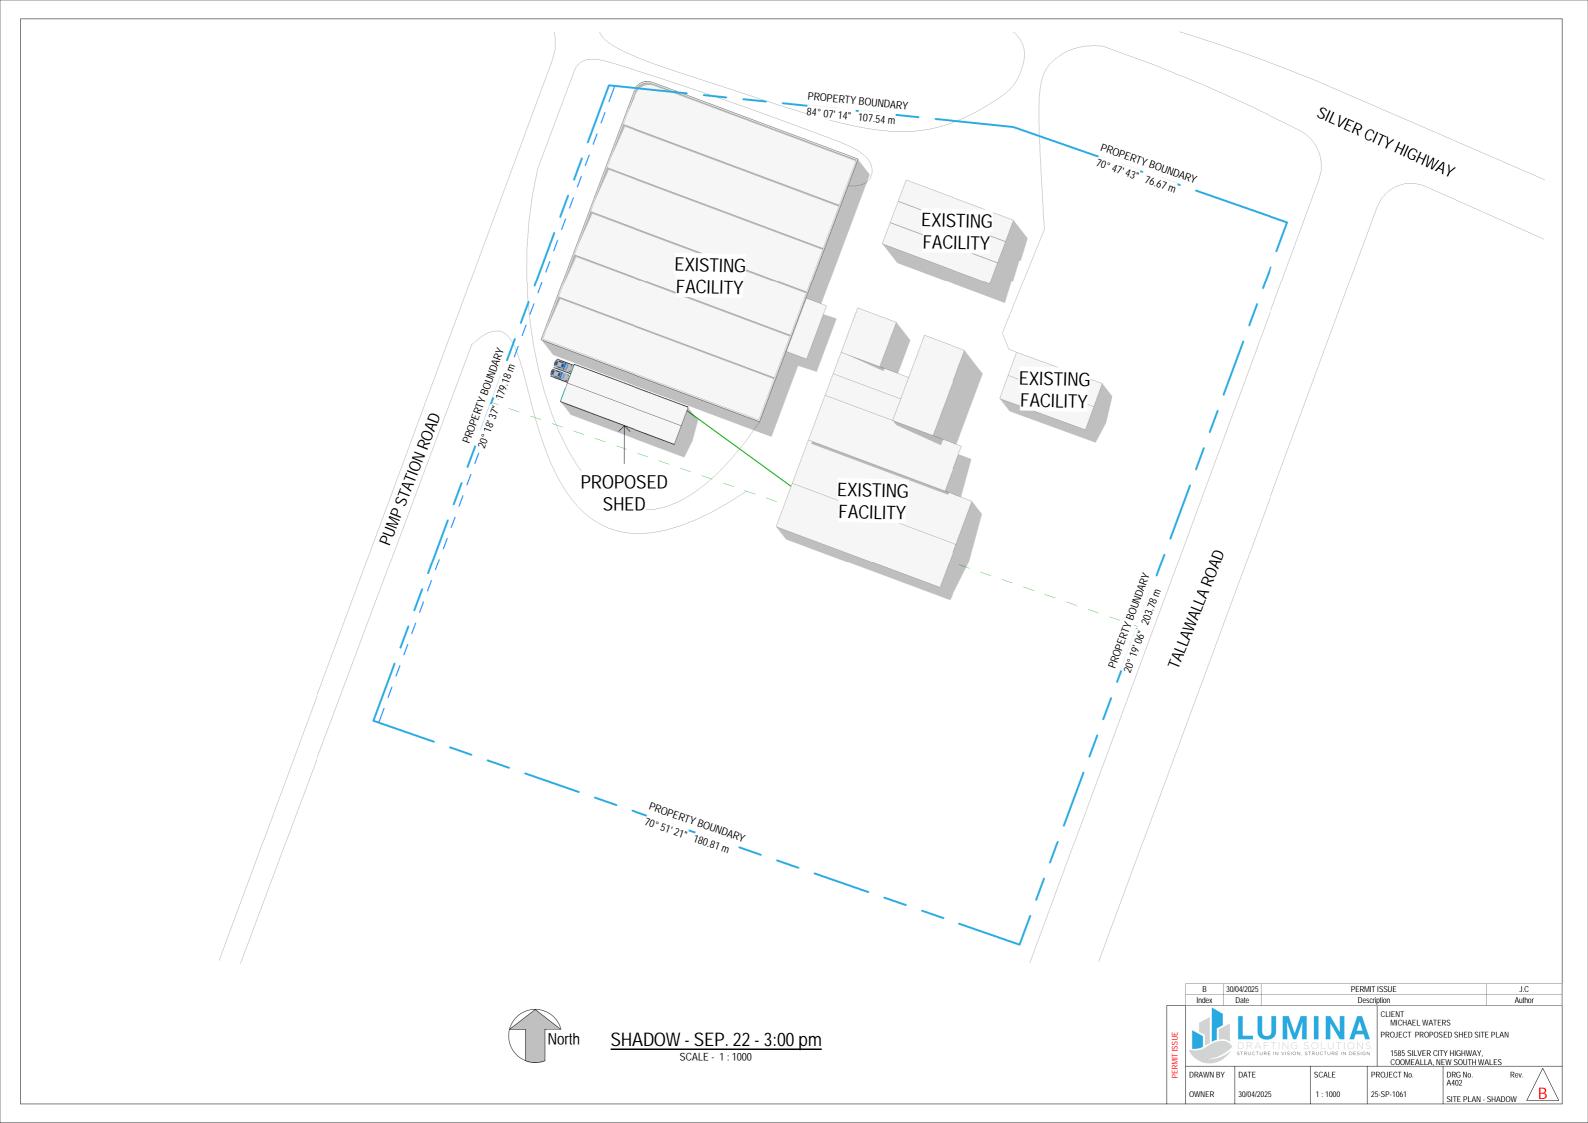

SITE PLAN -OVERALL SCALE - 1 : 1000

RD DENOTES ROLL-A-DOOR REFER ELEVATION VIEW FOR SIZE.

PA DENOTES PERSONAL ACCESS DOOR REFER ELEVATION VIEW FOR SIZE.

W-# DENOTES WINDOW REFER ELEVATION VIEW FOR SIZE.

COL DENOTES STRUCTURAL COLUMN
REFER TO ENGINEERING DRAWINGS FOR DESIGN
AND SPECIFICATIONS.