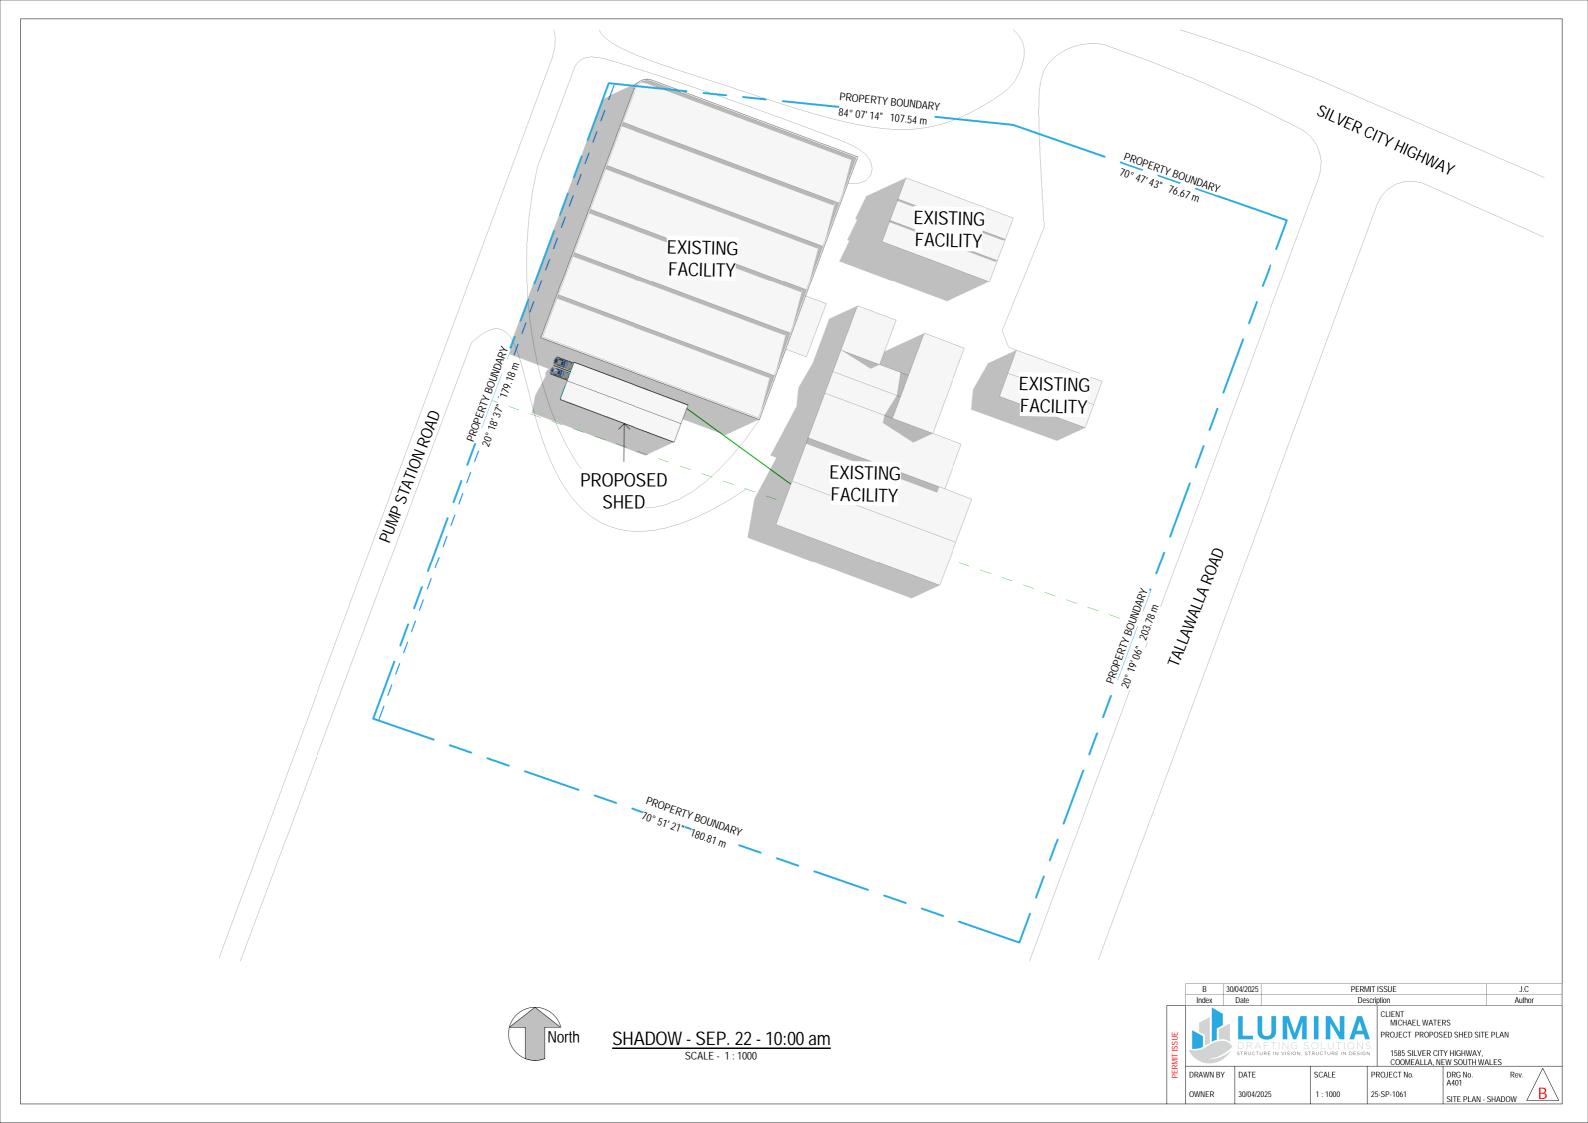

SITE PLAN -OVERALL SCALE - 1 : 1000

RD DENOTES ROLL-A-DOOR REFER ELEVATION VIEW FOR SIZE.

PA DENOTES PERSONAL ACCESS DOOR REFER ELEVATION VIEW FOR SIZE.

W-# DENOTES WINDOW REFER ELEVATION VIEW FOR SIZE.

COL DENOTES STRUCTURAL COLUMN
REFER TO ENGINEERING DRAWINGS FOR DESIGN
AND SPECIFICATIONS.