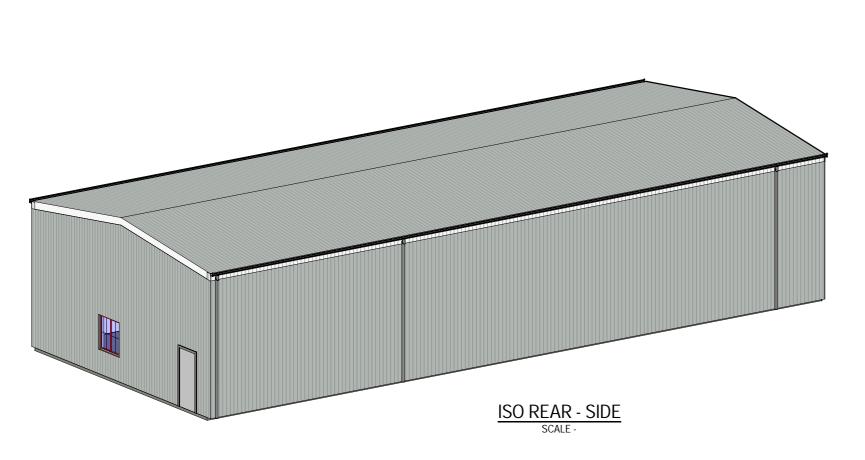

SITE PLAN -OVERALL SCALE - 1 : 1000

RD DENOTES ROLL-A-DOOR REFER ELEVATION VIEW FOR SIZE.

PA DENOTES PERSONAL ACCESS DOOR REFER ELEVATION VIEW FOR SIZE.

W-# DENOTES WINDOW REFER ELEVATION VIEW FOR SIZE.

COL DENOTES STRUCTURAL COLUMN
REFER TO ENGINEERING DRAWINGS FOR DESIGN
AND SPECIFICATIONS.