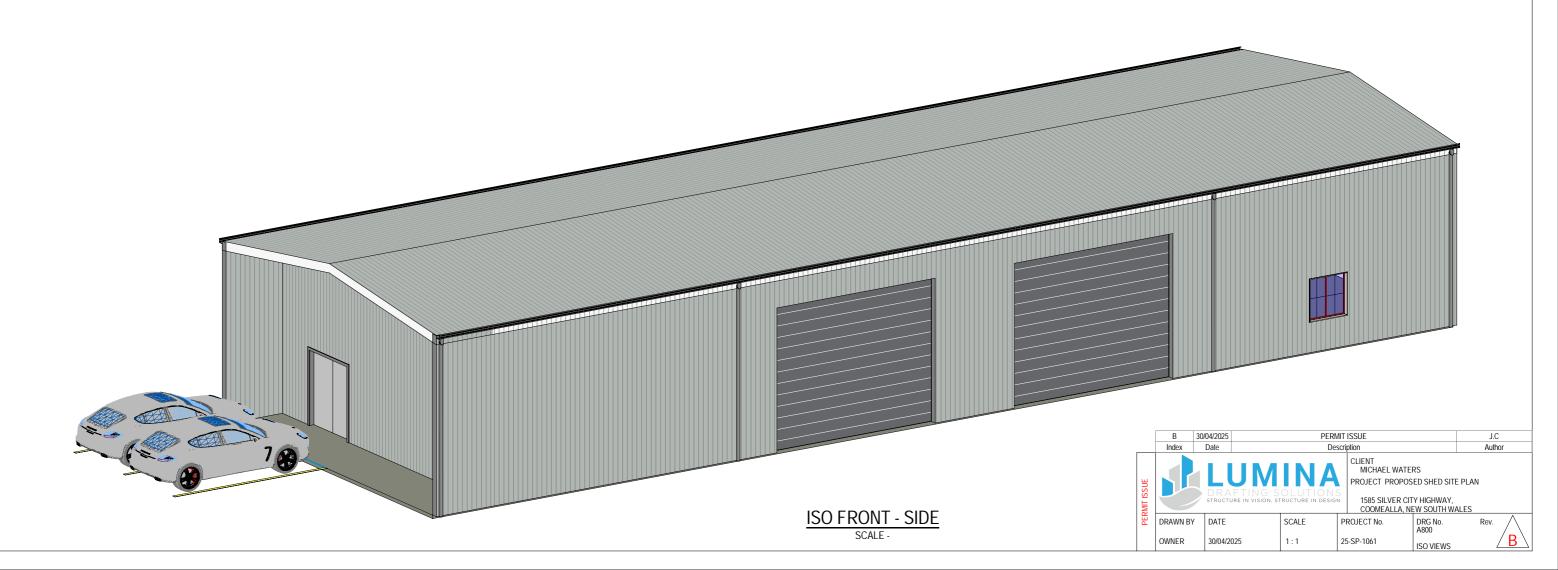

SITE PLAN -OVERALL SCALE - 1 : 1000

RD DENOTES ROLL-A-DOOR REFER ELEVATION VIEW FOR SIZE.

PA DENOTES PERSONAL ACCESS DOOR REFER ELEVATION VIEW FOR SIZE.

W-# DENOTES WINDOW REFER ELEVATION VIEW FOR SIZE.

COL DENOTES STRUCTURAL COLUMN
REFER TO ENGINEERING DRAWINGS FOR DESIGN
AND SPECIFICATIONS.