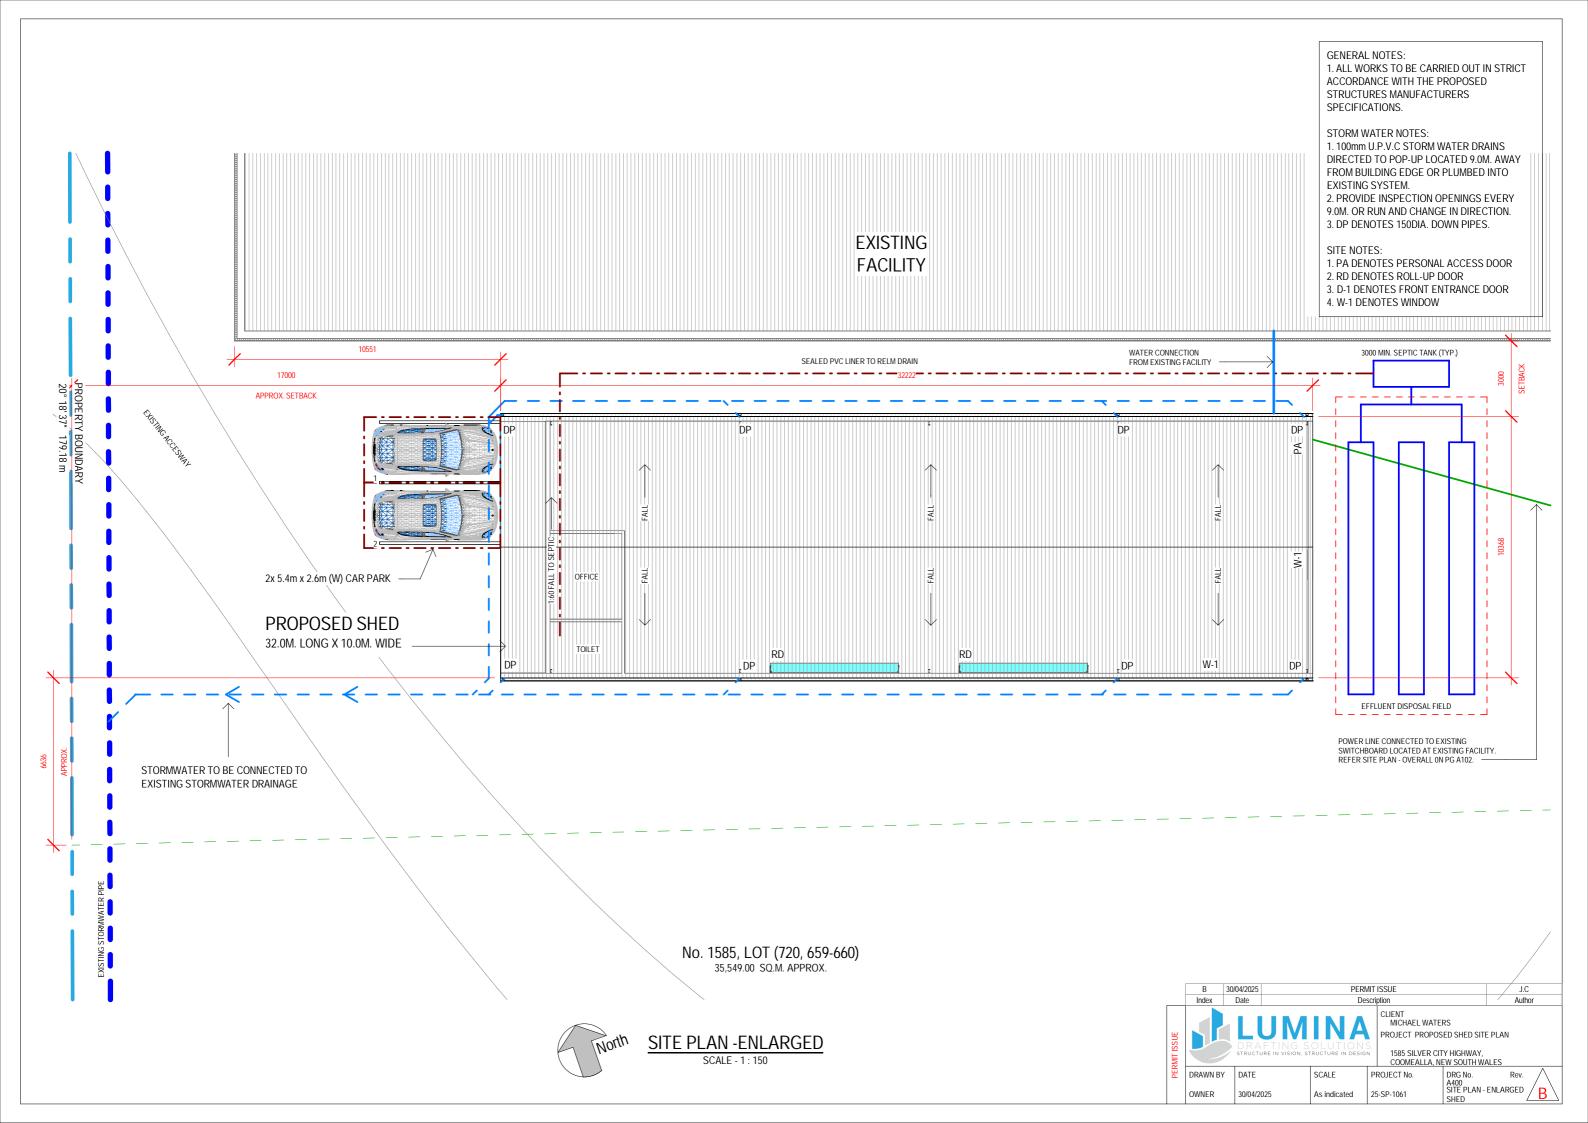

SITE PLAN -OVERALL SCALE - 1 : 1000

RD DENOTES ROLL-A-DOOR REFER ELEVATION VIEW FOR SIZE.

PA DENOTES PERSONAL ACCESS DOOR REFER ELEVATION VIEW FOR SIZE.

W-# DENOTES WINDOW REFER ELEVATION VIEW FOR SIZE.

COL DENOTES STRUCTURAL COLUMN
REFER TO ENGINEERING DRAWINGS FOR DESIGN
AND SPECIFICATIONS.