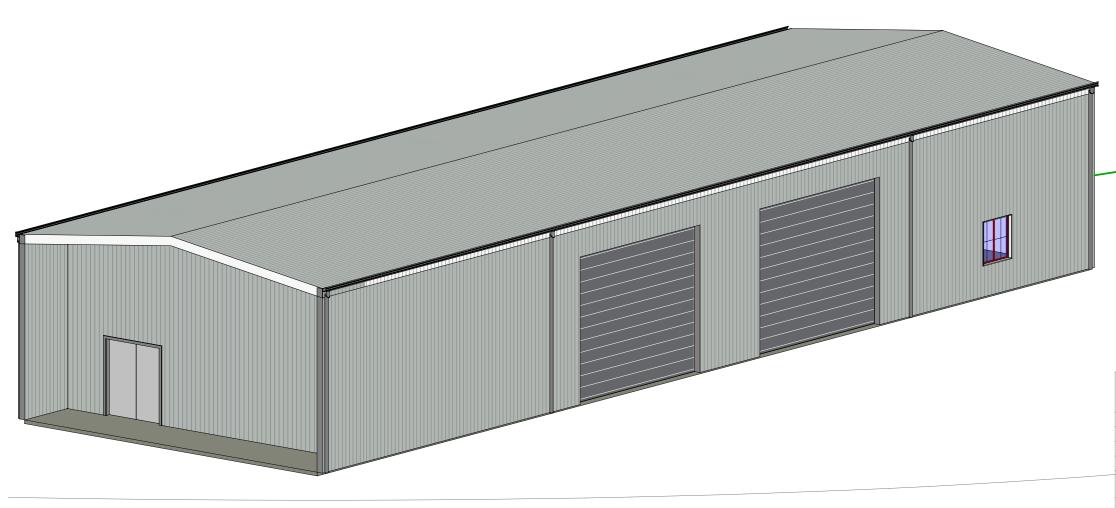

SITE PLAN -OVERALL SCALE - 1 : 1000

RD DENOTES ROLL-A-DOOR REFER ELEVATION VIEW FOR SIZE.

PA DENOTES PERSONAL ACCESS DOOR REFER ELEVATION VIEW FOR SIZE.

W-# DENOTES WINDOW REFER ELEVATION VIEW FOR SIZE.

COL DENOTES STRUCTURAL COLUMN
REFER TO ENGINEERING DRAWINGS FOR DESIGN
AND SPECIFICATIONS.

U.N.O: Unless Noted Otherwise

|            | ELEMENT                          | LOCATION          | DETAIL                                                                                                                                                                  | COLOUR/FINISH                                                                |
|------------|----------------------------------|-------------------|-------------------------------------------------------------------------------------------------------------------------------------------------------------------------|------------------------------------------------------------------------------|
| PAVING     | CONCRETE                         | N/A               | N/A                                                                                                                                                                     | N/A                                                                          |
| WALLS      | WALL<br>CLADDING                 | All wall cladding | Shale Grey (Confirm colour with<br>Proprietor before ordering)                                                                                                          |                                                                              |
|            | ROOF<br>SHEETING                 | Main Roof         | Colorbond 'COLORBOND MONOCLAD ROOF CLADDING' 0.42 BMT supplied & installed in accordance with Lysaghts Roofing & Walling Installation Manual                            | Shale Grey (Confirm colour with<br>Proprietor before ordering)               |
|            | GUTTER                           | Main roof eaves   | Colorbond 'STRAMIT GUTTER" installed in accordance with manufacturers specification                                                                                     | (Confirm colour with Proprietor before ordering)                             |
| ROOF       | DOWNPIPES                        | Main Structure    | 100 dia PVC downpipes with standoff brackets. Discharge into flat back sump boxes.<br>Refer to Hydraulic Consultants drawings for further detail of stormwater disposal | Paint to match C/bond<br>(Confirm colour with Proprietor before<br>ordering) |
|            | VENTS                            | Main Structure    | N/A                                                                                                                                                                     | N/A                                                                          |
|            | RIDGE<br>CAPPINGS                | Throughout New    | Colorbond flashings & cappings as required to complete the works in a tradesman                                                                                         | Basalt (Confirm colour with Proprietor before ordering)                      |
|            | BARGE CAPPINGS<br>FLASHINGS ETC. | Works             | Colorbond flashings & cappings as required to complete the works in a tradesman                                                                                         | Basalt (Confirm colour with Proprietor before ordering)                      |
| STEELWORKS | STRUCTURAL<br>STEELWORK          | Main Structure    | Refer to structural engineer drawings and specification                                                                                                                 | As nominated in the structural engineering specification                     |