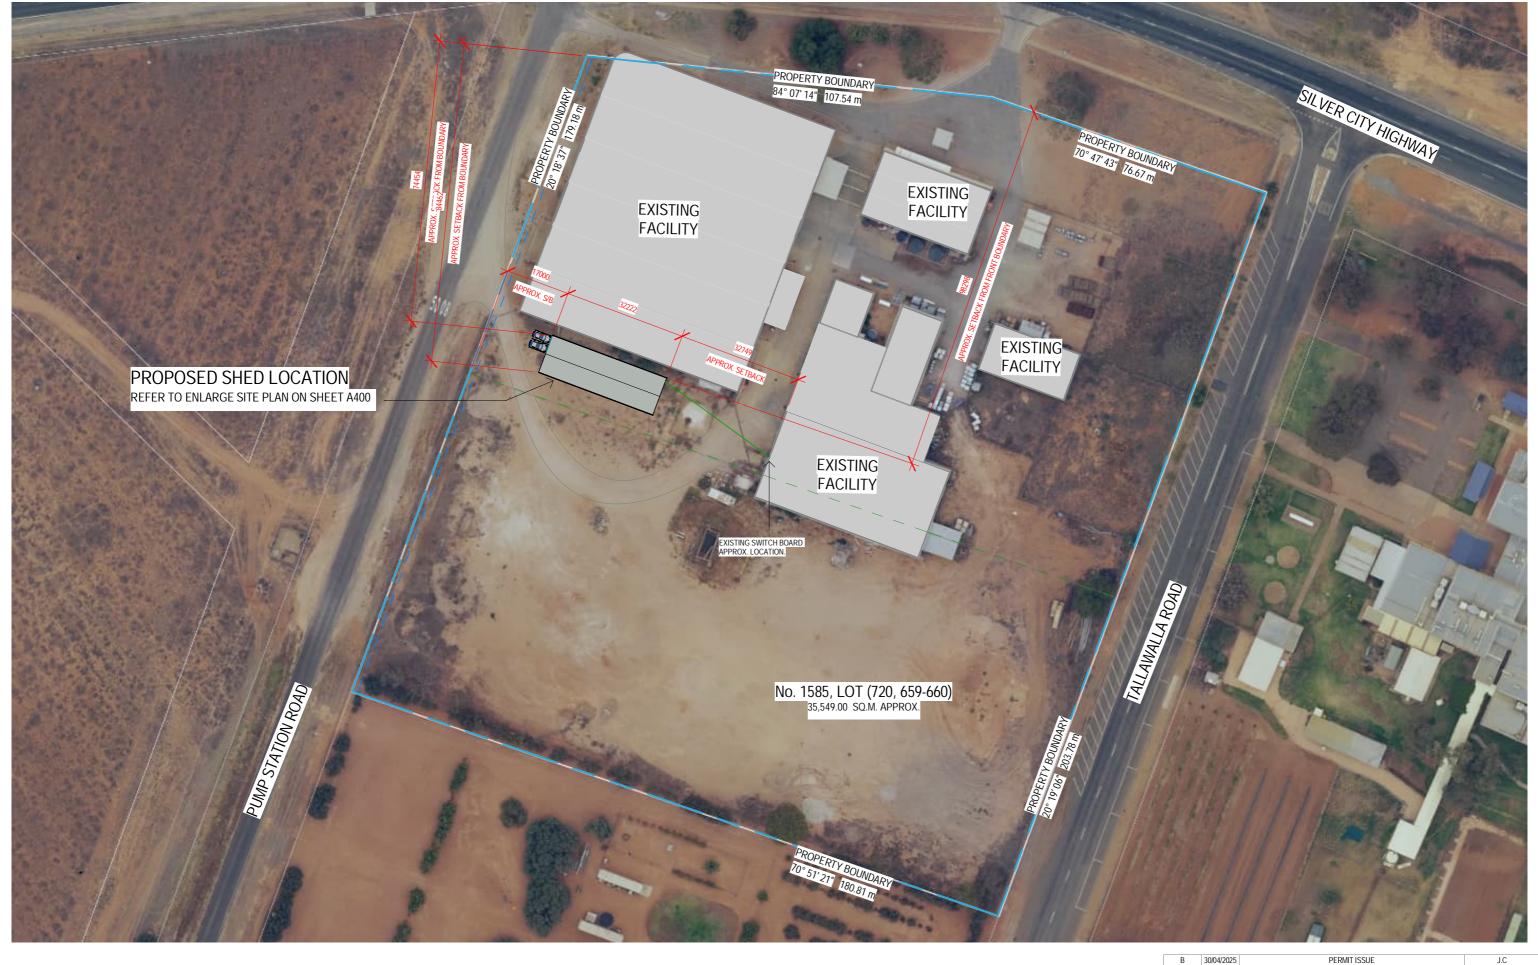

SITE PLAN -OVERALL SCALE - 1 : 1000

RD DENOTES ROLL-A-DOOR REFER ELEVATION VIEW FOR SIZE.

PA DENOTES PERSONAL ACCESS DOOR REFER ELEVATION VIEW FOR SIZE.

W-# DENOTES WINDOW REFER ELEVATION VIEW FOR SIZE.

COL DENOTES STRUCTURAL COLUMN
REFER TO ENGINEERING DRAWINGS FOR DESIGN
AND SPECIFICATIONS.