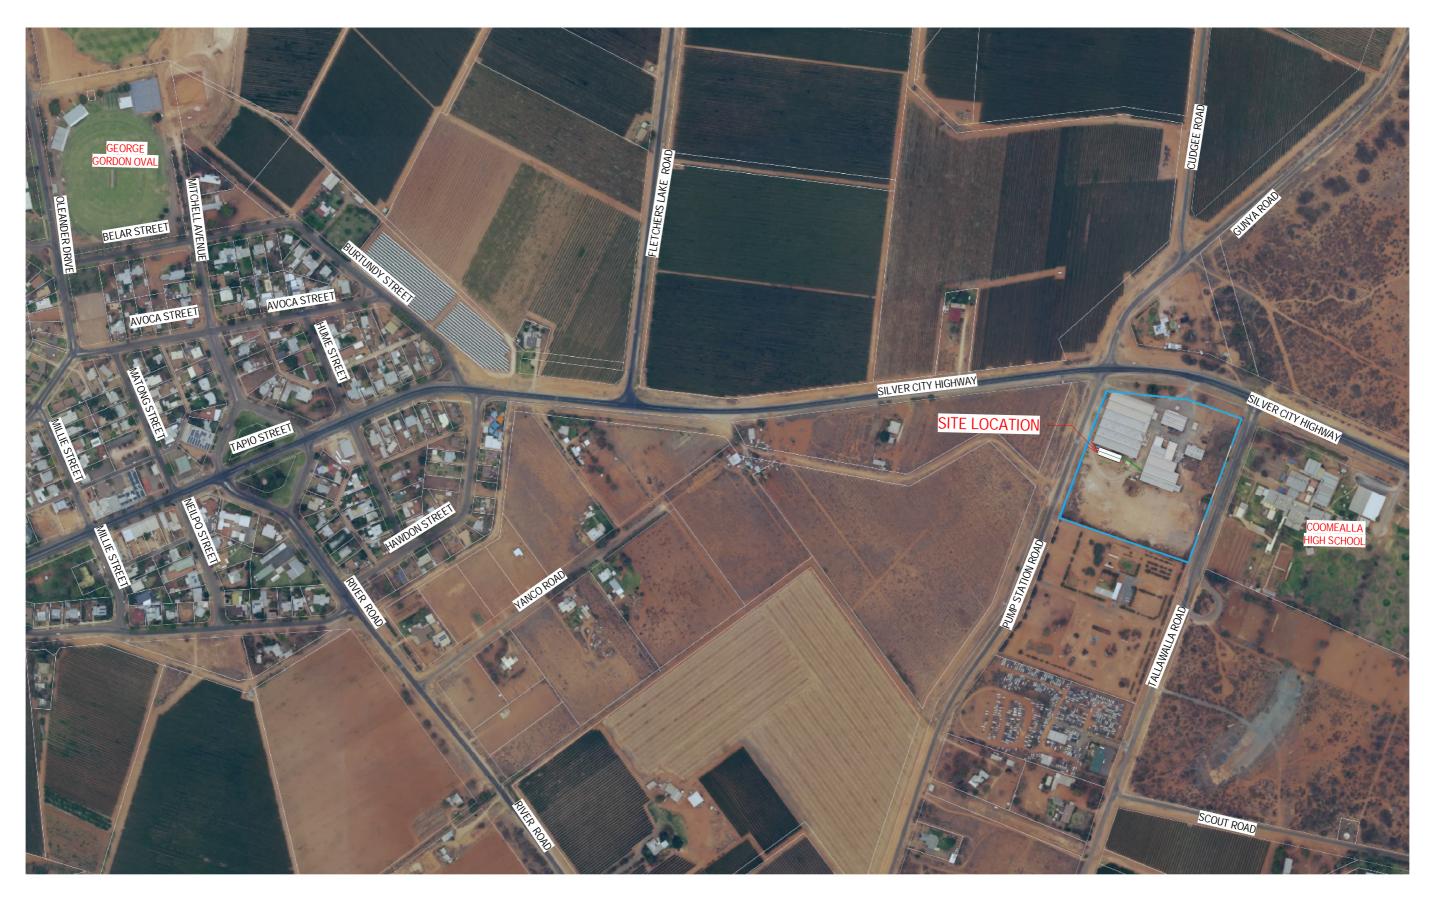

x    | Date       |              | De:      | scri | ption                                                                         |                            | Auth | or           |
| PERMIT ISSUE |          | DRA        |              | OLUTIONS |      | CLIENT<br>MICHAEL WATE<br>PROJECT - PROPO<br>1585 SILVER CIT<br>COOMEALLA, NI | SED SHED SIT<br>Y HIGHWAY, |      |              |
| PEF          | DRAWN BY | DATE       |              | SCALE    | PI   | ROJECT No.                                                                    | DRG No.<br>A001            | Rev. | $\wedge$     |
|              | OWNER    | 30/04/20   | 025          | 1:1      | 25   | 5-SP-1061                                                                     | TITLE SHEET                |      | <u>/ B \</u> |











SITE PLAN -OVERALL SCALE - 1 : 1000









RD DENOTES ROLL-A-DOOR REFER ELEVATION VIEW FOR SIZE.

PA DENOTES PERSONAL ACCESS DOOR REFER ELEVATION VIEW FOR SIZE.

W-# DENOTES WINDOW REFER ELEVATION VIEW FOR SIZE.

COL DENOTES STRUCTURAL COLUMN
REFER TO ENGINEERING DRAWINGS FOR DESIGN
AND SPECIFICATIONS.

BORED PIERS UNDER STEEL COLUMNS BORED PIERS TO BE POURED WITH MAIN SHED SLAB









ROOFING NOTES METAL ROOF SHEETING TO COMPLY WITH AS. 1562.1 (CURRENT EDITION). ROOF SHEETING TO BE FIXED AND INSTALLED AS PER MANUFACTURERS REQUIREMENTS. PROVIDE 3mm DIA. ZINC COATED SAFETY MESH 150mm x 300mm (150 BEING THE SPACING OF LONGITUDINAL WIRES PARALLEL TO THE CORRIGATIONS) UNDER ALL ROOF SHEETING. DO NOT USE ANY LEAD NAIL OR ANYR LEAD FLASHING, WASHERS, ETC. USE RECOMMENDED SEALANTS B