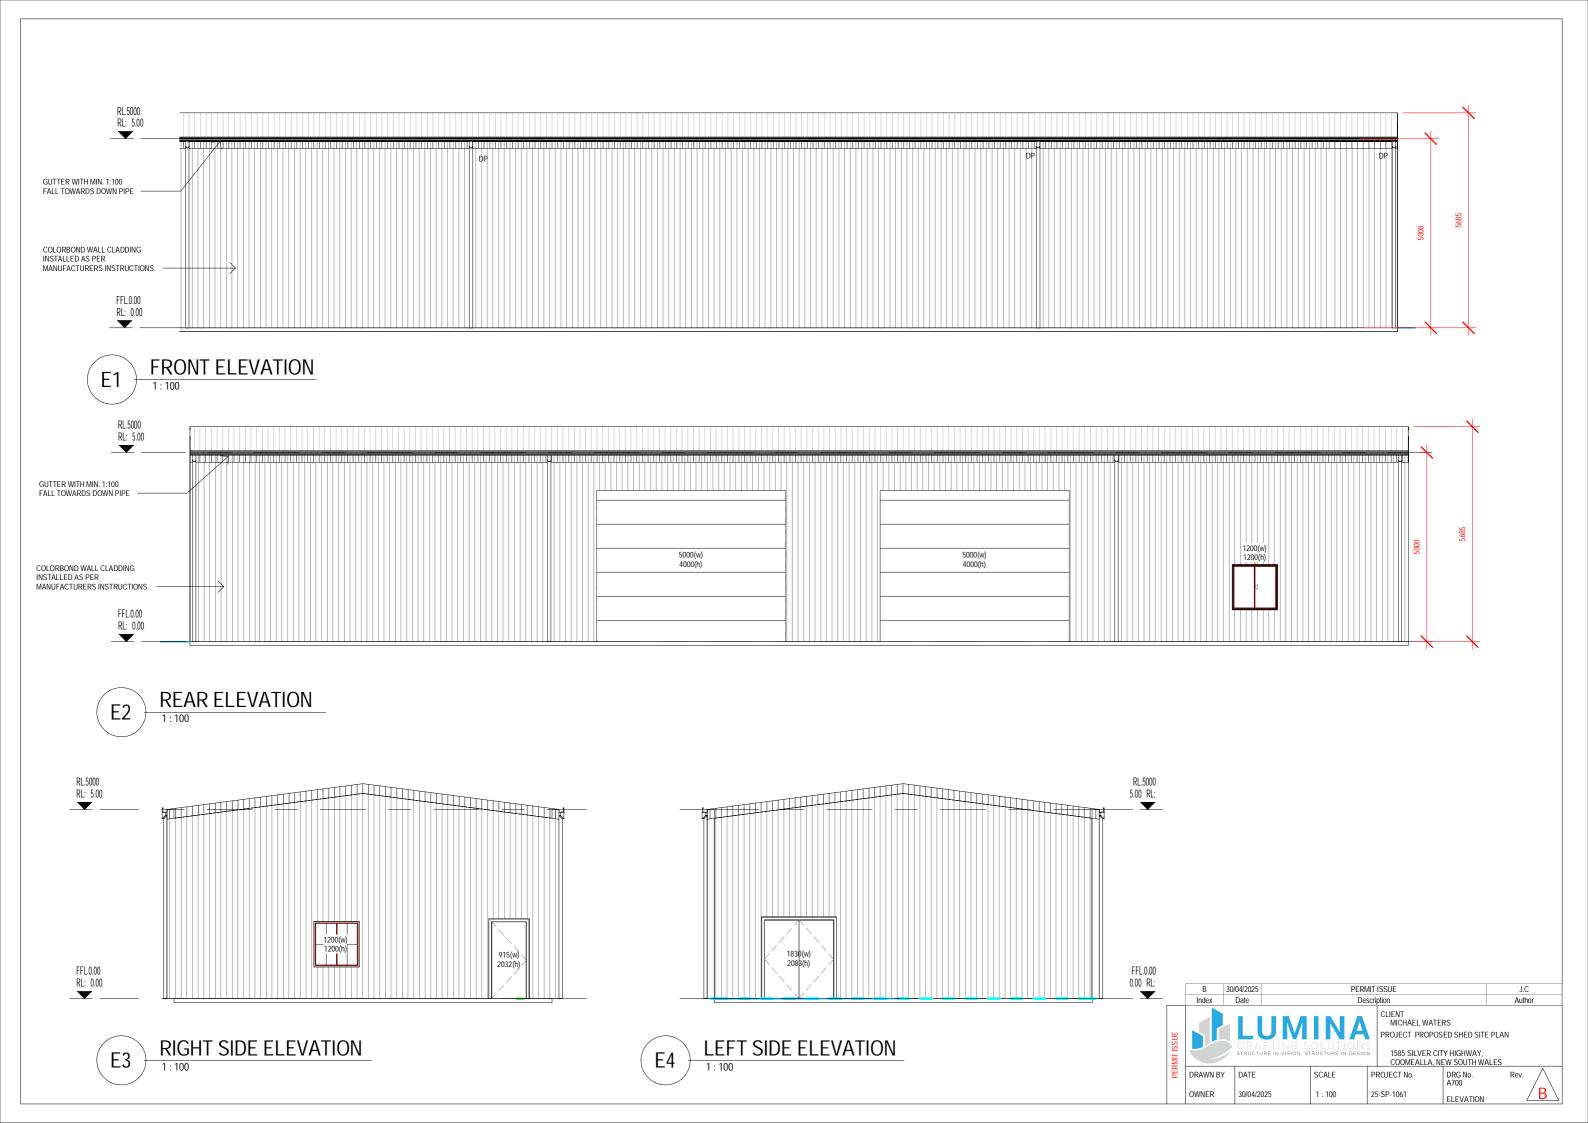

U.N.O: Unless Noted Otherwise

|            | ELEMENT                          | LOCATION          | DETAIL                                                                                                                                                                  | COLOUR/FINISH                                                                |
|------------|----------------------------------|-------------------|-------------------------------------------------------------------------------------------------------------------------------------------------------------------------|------------------------------------------------------------------------------|
| PAVING     | CONCRETE                         | N/A               | N/A                                                                                                                                                                     | N/A                                                                          |
| WALLS      | WALL<br>CLADDING                 | All wall cladding | Shale Grey (Confirm colour with<br>Proprietor before ordering)                                                                                                          |                                                                              |
|            | ROOF<br>SHEETING                 | Main Roof         | Colorbond 'COLORBOND MONOCLAD ROOF CLADDING' 0.42 BMT supplied & installed in accordance with Lysaghts Roofing & Walling Installation Manual                            | Shale Grey (Confirm colour with<br>Proprietor before ordering)               |
|            | GUTTER                           | Main roof eaves   | Colorbond 'STRAMIT GUTTER" installed in accordance with manufacturers specification                                                                                     | (Confirm colour with Proprietor before ordering)                             |
| ROOF       | DOWNPIPES                        | Main Structure    | 100 dia PVC downpipes with standoff brackets. Discharge into flat back sump boxes.<br>Refer to Hydraulic Consultants drawings for further detail of stormwater disposal | Paint to match C/bond<br>(Confirm colour with Proprietor before<br>ordering) |
|            | VENTS                            | Main Structure    | N/A                                                                                                                                                                     | N/A                                                                          |
|            | RIDGE<br>CAPPINGS                | Throughout New    | Colorbond flashings & cappings as required to complete the works in a tradesman                                                                                         | Basalt (Confirm colour with Proprietor before ordering)                      |
|            | BARGE CAPPINGS<br>FLASHINGS ETC. | Works             | Colorbond flashings & cappings as required to complete the works in a tradesman                                                                                         | Basalt (Confirm colour with Proprietor before ordering)                      |
| STEELWORKS | STRUCTURAL<br>STEELWORK          | Main Structure    | Refer to structural engineer drawings and specification                                                                                                                 | As nominated in the structural engineering specification                     |